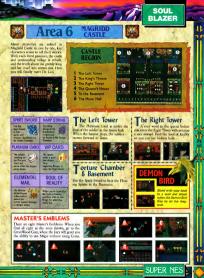

or the large Decke &

When you spen him, you will

STATE MOREOWITE

Area 2 GREENWOOD

**GREENWOOD** 

Guardian of the Woods

2 Exchanger 3 Restaurant 4 Stage 5 To the Marsh 6 Mole's Hole 7 Cemetery

When you muthin Metal Manti, the Village Chief will give you a Beoms Stone, and the Matter will recall you to the Grass Valley Shrine. These are six stones in all, and this case lets you More to GreenWood, a new area that has three mysterious shrines to explore.

## The Water Shrine

You'll find that the inhibitings of GreenWood are feathered and four-forced friends to a soulweary worrior. Where you find Delicious Seeds in the Water Shrine, take them to a Sourrel and get the Psycho Swed in settern for your kindness.

The Light Shrine

You must prove that you're from Green Wood to nde the Rains to the Lipho Shrine. The only proof the Rains will accept is burned wah Taibao, Dr. Levi dog. Ask the Crocs to let you use thrir backs as bridges over to the competity.

## The Fire Shrine

Tap into a Stump's dream to find out how to seach the

SOUL BLAZER

Treasure Chest that holds the lot Armor, Wearing it, you can wilk across coals in the Fire Shrine without being burned.

## THE STONE ME

Before fighting the three Stone Man-put on the Shield Brecelet you got from the Mole Attack when they're moving.

| PSYCHO SWORD                                                                                                                                                                                            | THE SOUL OF LIGHT                                                                                                                                                                  | DELICIOUS SEEDS                                                                                                                                                                      | LIGHT ARROW MAGIC                                                                                                                                                                                           |
|---------------------------------------------------------------------------------------------------------------------------------------------------------------------------------------------------------|------------------------------------------------------------------------------------------------------------------------------------------------------------------------------------|--------------------------------------------------------------------------------------------------------------------------------------------------------------------------------------|-------------------------------------------------------------------------------------------------------------------------------------------------------------------------------------------------------------|
| Yarill need a screege<br>word to catcher the<br>force revenue in<br>Green Verset below.<br>Read a longry Signed and it means, -<br>it will gree you for Rycke Sourd,<br>which can thus neucoble exames. | Altingth Mater sampling<br>GreedWood care alt has<br>to a 50 of 12 bit<br>When het artigistemet and joint pro-<br>part he alt be care in the declarated<br>bounsers of the States. | The largey Squiral is<br>extent of the state of the state<br>white Store When you<br>fad the Stat of Light, you't is white<br>to exact the boarset for Teacore<br>Ones Open dres et. | The energing Eight<br>Arrow Magin should<br>balk of Dollaws in all<br>directors, shows in a should<br>be short mong examples from a should<br>shatewe if a powerful maging from<br>balan cepto Demo per see |
| THE ICE ARMOR                                                                                                                                                                                           | GREENWOOD'S LEAVES                                                                                                                                                                 | MOLE'S RIBBON                                                                                                                                                                        | SHIELD BRACELET                                                                                                                                                                                             |
| Emp cool with the los<br>Armor bit in the<br>Descention of the control of the control<br>Conservitives, but pass can't get to 2                                                                         | Moles cast are to inseed<br>doplight, in help Musers<br>field for home Duce<br>from, dwill locus you<br>fine Moles's Rabon, from 2 to the                                          | Otce yearine token the<br>Adde to her naz, shall<br>gree year the Ribbon<br>Give the Ribbon<br>on to all her on the<br>rescal Mole and measure tru. Shall                            | The Sould Bracelet that<br>pro motion from the<br>Kolke is a velocitie piece<br>of one-you been<br>Equipped 4, for Shald Bracelet                                                                           |

Bester, but you'll get help from another force of nature. Using the Thunder Ring that you got from

Lue, you'll be able to strack enemies with the avecionic power of lightning Bolts.

A gigantic skull is master of the z Ghoat Ship. To battle the orarium creature, attack from the side as it clips near and decige the skeleton handk